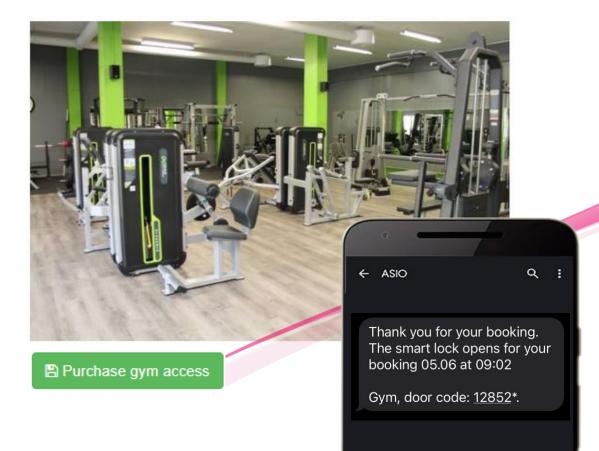

# ASIO for ACCESS GRANT SALES

- Web-Shop for selling digital accesses
- Digital series and season tickets with access grants
- Online payment including sports benefits
- Use case examples: Gyms and golf-simulators

#### **GYM ACCESS**

| Payment method*                                                                     |               |                                              |
|-------------------------------------------------------------------------------------|---------------|----------------------------------------------|
| Online payment                                                                      |               |                                              |
| ◯ Access to the gym for 1 day                                                       | 3,90 €        |                                              |
| Access to the gym for one day (24 hours from the moment of purchase).               | (inc.vat 10%) |                                              |
| ○ Access to the gym for 1 week                                                      | 10,00 €       |                                              |
| The right to use the gym for one week (7 days from the moment of purchase).         | (inc.vat 10%) |                                              |
| Access to the gym for 1 month                                                       | 30,00 €       | 30,00 €                                      |
| The right to use the gym for one month (30 days from the moment of purchase).       | (inc.vat 10%) | (inc.vat 2,73 €)                             |
| ○ Access to the gym for 6 months                                                    | 120,00 €      |                                              |
| Standard-priced 6-month right of use for other than special groups.                 | (inc.vat 10%) |                                              |
| ○ Gym use right for 1 year                                                          | 200,00 €      |                                              |
| A year's gym card entitles you to use the gym 365 days from the moment of purchase. | (inc.vat 10%) |                                              |
|                                                                                     |               | Total:<br><b>30,00</b> €<br>(inc.vat 2,73 €) |
|                                                                                     |               | (                                            |
| Paying with sports benefits                                                         |               |                                              |
| You can pay using the following sports benefits: Epassi, Edenred, SmartumPay        |               |                                              |
| C Pay with sports benefit                                                           |               |                                              |
|                                                                                     |               |                                              |