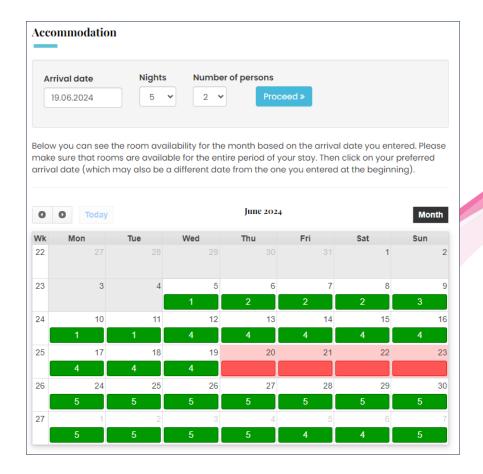

# ASIO for ACCOMMODATION

- Online accommodation booking and payment
- Access grants for guests during the booking

#### Room:

Oouble room in the Eedit building

#### Date:

1 Thu 27.06. - Tue 02.07.2024 (5 nights)

#### Number of persons:

2 persons

#### Price group:

Accommodation for 2 persons **475,00 €** (sis. alv 10%) 1 x 99,00€/day 4 x 94,00€/day