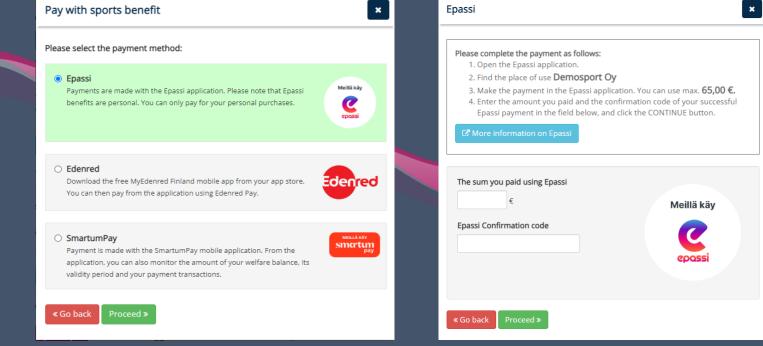

## PAYMENT WITH SPORTS AND CULTURAL BENEFITS

Payment via epassi, smartum and Edenred –benefits and gift cards.

| Edenred    | epassi     | smcrtum!   |            |
|------------|------------|------------|------------|
| Compatible | Compatible | Compatible | Compatible |

| sio Online Resource Booking                                               |                               |          |                |   | Рау  |
|---------------------------------------------------------------------------|-------------------------------|----------|----------------|---|------|
| Purchase details                                                          |                               |          |                |   |      |
| Product                                                                   | Amount                        | Price    | Vat            |   | Plea |
| Golf simulator / Thu 06.06.24 at 12:00-13:00                              | 1,0 hours                     | 30,00 €  | 5,81 € (24,0%) |   |      |
| Golf simulator / Sat 08.06.24 at 11:00-12:00                              | 1,0 hours                     | 35,00 €  | 6,77 € (24,0%) |   |      |
| Price total: 65,00 € (incl. VAT) Payment type Paying with sports benefits |                               |          |                |   | 0    |
| You can pay using the following sports benefits: Ep                       | assi, Edenred, Sm             | artumPay |                | - | C    |
| epassi Edenred                                                            | Meillä käy<br>Simcrtum<br>pay |          |                |   | « (  |