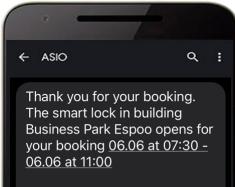

The smart lock to the booked space opens with the SMS door code. The code is active 30 minutes before and after your booking and during your booking.

Door code: 32649\*

Meeting room Haapa is located at the east wing of the first floor of the building.