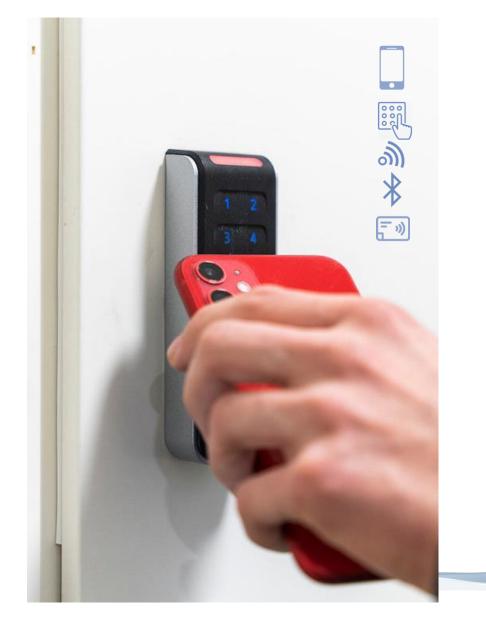

# ACCESS GRANTS FOR BOOKINGS

- Keyless access to booked spaces
  - SMS Door codes
  - SMS Web links
  - Mobile apps
  - Mobile ID and tags

#### **KEYLESS ACCESS TO BOOKINGS** Multiple ways to create the access experience at the door

MOBILE APPS and MOBILE ID

SMS WEB-LINK

SMS DOOR CODE

Meeting room Haapa, door code: <u>32649</u>\*.

- Channels: Email and SMS
- For bookings, orders and events
- Auto-generated confirmation messages
- Door code messages
- Authentication verification messages
- Payment post messages
- Scheduled messages and booking reminders

The smart lock to the booked space opens with the SMS door code. The code is active 30 minutes before and after your booking and during your booking.

Door code: 32649\*

Meeting room Haapa is located at the east wing of the first floor of the building.