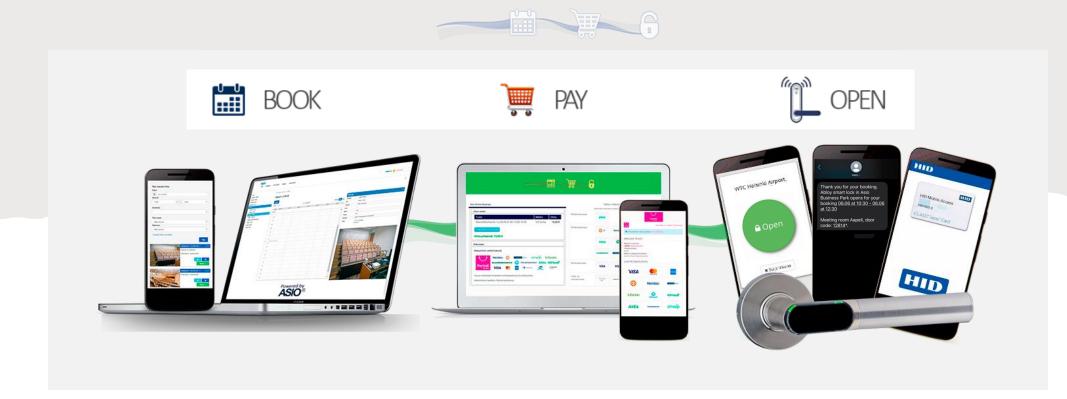

## BOOK – PAY – OPEN

Book online, pay your booking online, and get an access grant for your booking

- Online booking and web-payment
- Access control of smart locks for bookings
- Smart lock opening experience via door codes, web-links and mobile apps

# ACCESS GRANTS FOR BOOKINGS

- Keyless access to booked spaces
  - SMS Door codes
  - SMS Web links
  - Mobile apps
  - Mobile ID and tags

#### **KEYLESS ACCESS TO BOOKINGS** Multiple ways to create the access experience at the door

MOBILE APPS and MOBILE ID

SMS WEB-LINK

SMS DOOR CODE