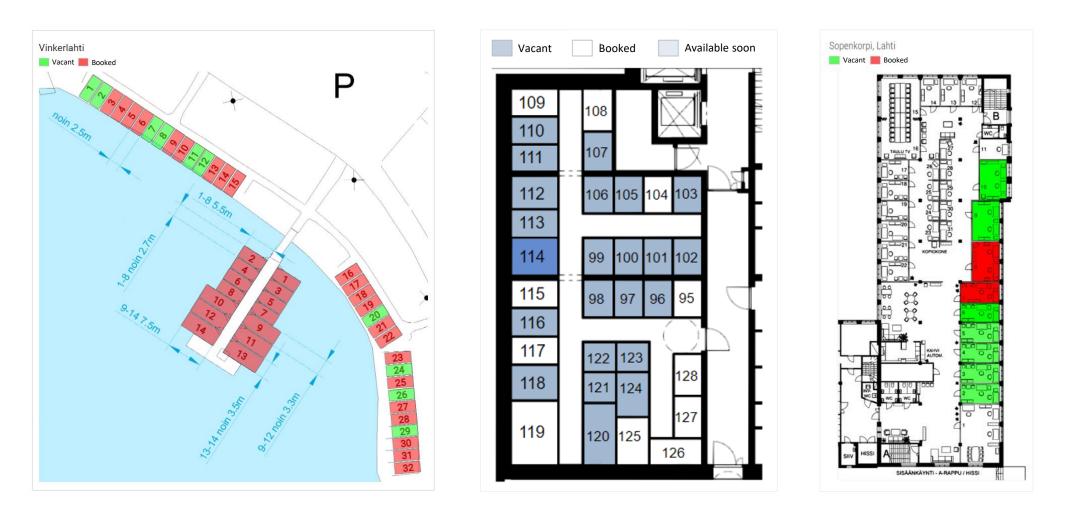

# ASIO for RENTAL SERVICES

- Long term bookings, visual map interface, subscription payment and physical access integration
- Use case examples: Boat berths, storages, office hotels

# ASIO for ACCOMMODATION

- Online accommodation booking and payment
- Access grants for guests during the booking