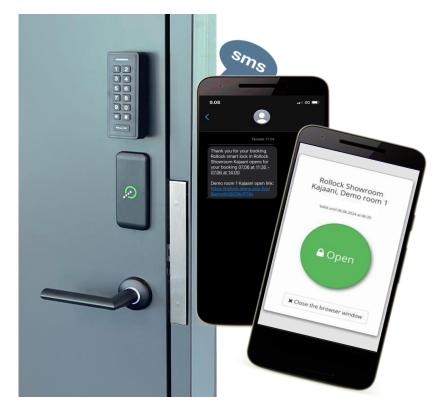

# ACCESS GRANTS FOR BOOKINGS

- Keyless access to booked spaces
  - SMS Door codes
  - SMS Web links
  - Mobile apps
  - Mobile ID and tags

#### **KEYLESS ACCESS TO BOOKINGS** Multiple ways to create the access experience at the door

MOBILE APPS and MOBILE ID

SMS WEB-LINK

SMS DOOR CODE

The smart lock to the booked space opens with the SMS door code. The code is active 30 minutes before and after your booking and during your booking.

Door code: 32649\*

Meeting room Haapa is located at the east wing of the first floor of the building.