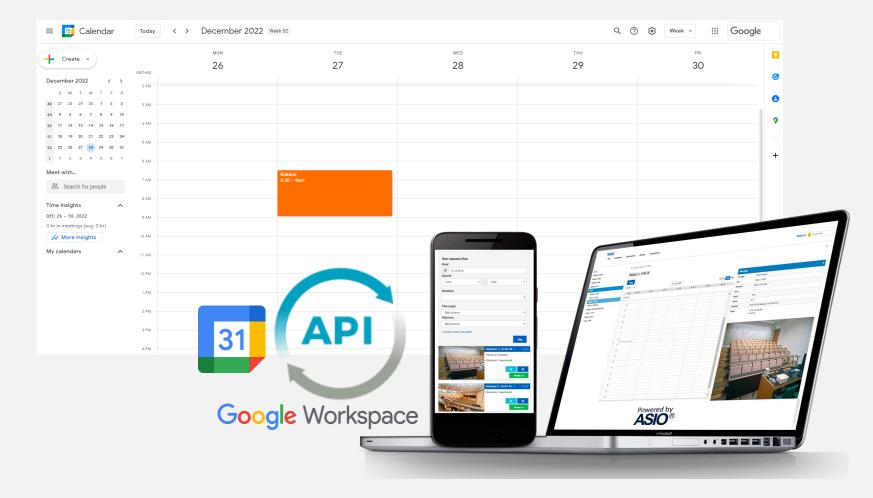

# **BOOKING FROM A MAP**

- Booking with MS Outlook
- Outlook-bookings to Asio
- Asio-bookings to Outlook
- Real-time synchronization

Google Calendar

31

- Booking with Google Calendar
  - Google-bookings to Asio
  - Asio-bookings to Google
  - Real-time synchronization