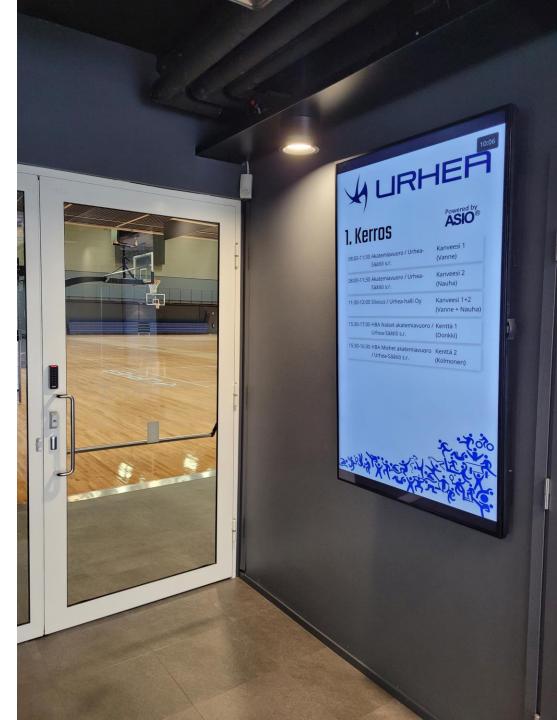

#### COMMERCIAL CASE: URHEA ARENA, FINLAND

#### WORKS WITH ABLOY® OS

Asio Booking and ABOLY OS Access control solution work seamlessly together in Urhea Arena.

Access grants to Urhea facilities are generated during the booking process.

After the booking, the user receives a mobile credential to their phone, with which they are able to access the booked facility during their booking.

## BOOKINGS IN INFO DISPLAYS

Info display access to Asio Booking via API interface