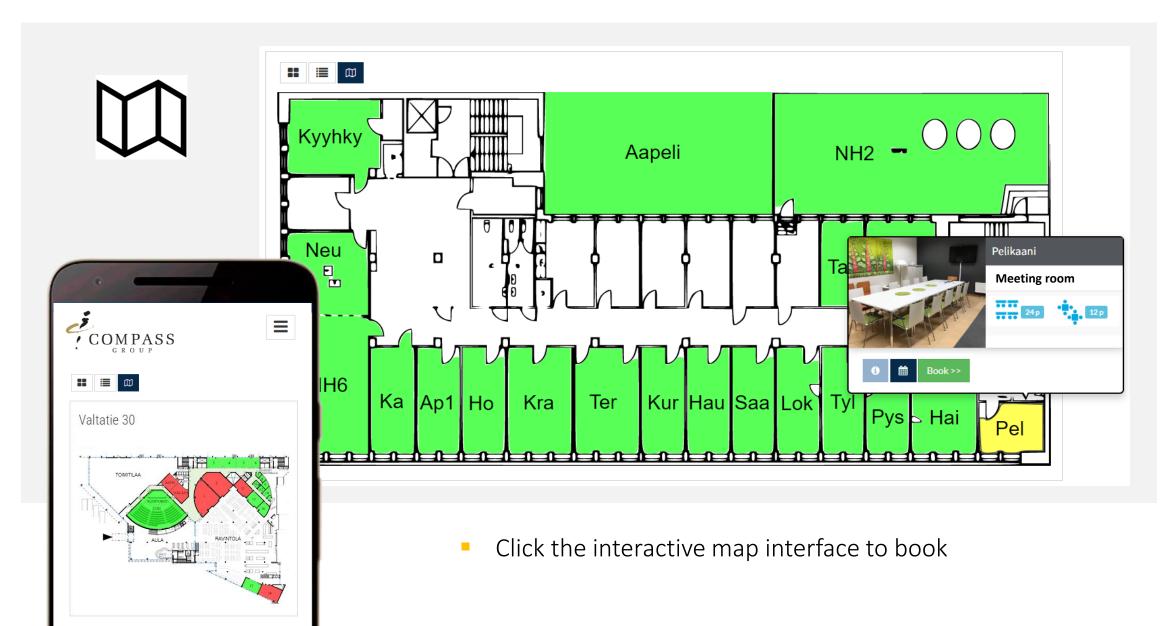

## SMART SEARCH

- Search engine for vacant premises
- Smart search filters
- Sorting of search results
- Displaying results in
  - List mode
  - Grid mode
  - Map mode
- Direct booking from search results

#### Workstation search

| Date*                                           |                   |             | Time*           |        |         |                   |                           |
|-------------------------------------------------|-------------------|-------------|-----------------|--------|---------|-------------------|---------------------------|
| 05.06.2024                                      |                   |             | 09:00           | ~      | -       | 10:00             |                           |
| Room type                                       |                   |             | Number of perse | ons    |         |                   |                           |
| Any type                                        |                   | ~           |                 |        |         |                   |                           |
| Building                                        |                   |             |                 |        |         |                   |                           |
| Any building                                    |                   | ~           |                 |        |         |                   |                           |
|                                                 |                   |             |                 |        |         |                   | Sear                      |
|                                                 |                   |             |                 |        |         |                   |                           |
|                                                 |                   |             |                 |        |         |                   |                           |
|                                                 |                   |             |                 |        |         |                   |                           |
| Adjustable office chair                         | Computer dock El  | ectric desk | External dis    | play F | -lip ch | nart              | A                         |
| Adjustable office chair<br>Projector Remote acc |                   |             | External dis    | play F | lip ch  | nart              | A                         |
|                                                 |                   |             | External dis    | play F | ∃ip ch  | nart              | A                         |
|                                                 |                   |             | External dis    | play F | -lip ch | nart              | A                         |
| Projector Remote acc                            | ess device Web-ca | um          | External dis    | play F | Flip ch | nart              | A                         |
| Projector Remote acc                            | ess device Web-ca | irst 🗸      | External dis    | play F |         | nart<br>B335.4 Wo |                           |
| Projector Remote acc                            | ess device Web-ca | irst 🗸      | External dis    | play F | Rich    |                   | rkstation<br>s device, FI |