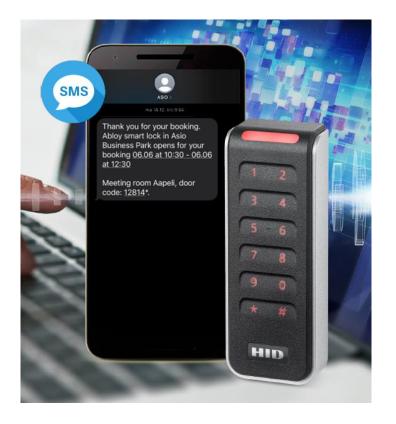

Meeting room Haapa, door code: <u>32649</u>\*.

- Channels: Email and SMS
- For bookings, orders and events
- Auto-generated confirmation messages
- Door code messages
- Authentication verification messages
- Payment post messages
- Scheduled messages and booking reminders

The smart lock to the booked space opens with the SMS door code. The code is active 30 minutes before and after your booking and during your booking.

Door code: 32649\*

Meeting room Haapa is located at the east wing of the first floor of the building.