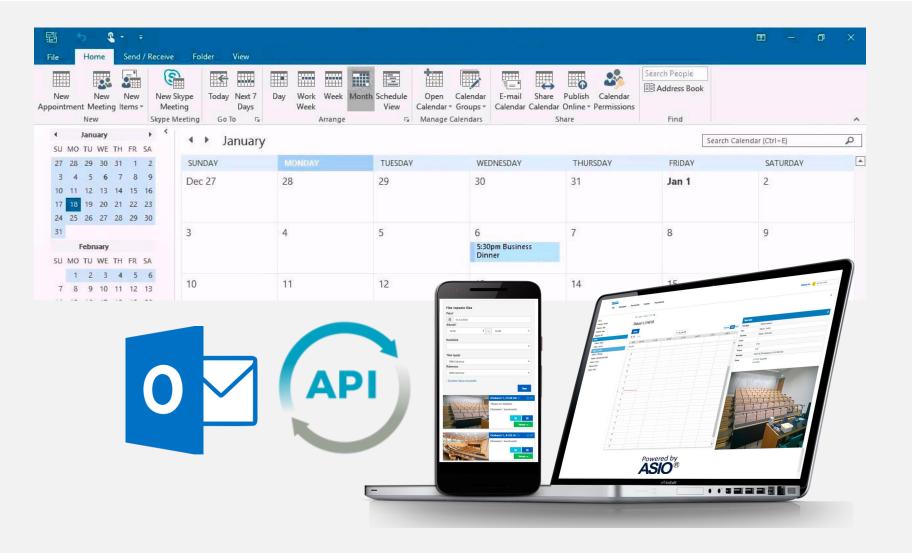

# **BOOKING FROM A MAP**

- Booking with MS Outlook
- Outlook-bookings to Asio
- Asio-bookings to Outlook
- Real-time synchronization

Google Calendar

31

- Booking with Google Calendar
  - Google-bookings to Asio
  - Asio-bookings to Google
  - Real-time synchronization