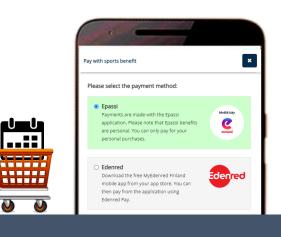

## PAYMENT WITH SPORTS AND CULTURAL BENEFITS

Payment via epassi, smartum and Edenred –benefits and gift cards.

| Edenred    | epassi     | smcrtum!   |            |
|------------|------------|------------|------------|
| Compatible | Compatible | Compatible | Compatible |

| sio Online Resource Booking                                               |                               |          |                |   | Рау  |
|---------------------------------------------------------------------------|-------------------------------|----------|----------------|---|------|
| Purchase details                                                          |                               |          |                |   |      |
| Product                                                                   | Amount                        | Price    | Vat            |   | Plea |
| Golf simulator / Thu 06.06.24 at 12:00-13:00                              | 1,0 hours                     | 30,00 €  | 5,81 € (24,0%) |   |      |
| Golf simulator / Sat 08.06.24 at 11:00-12:00                              | 1,0 hours                     | 35,00 €  | 6,77 € (24,0%) |   |      |
| Price total: 65,00 € (incl. VAT) Payment type Paying with sports benefits |                               |          |                |   | 0    |
| You can pay using the following sports benefits: Ep                       | assi, Edenred, Sm             | artumPay |                | - | C    |
| epassi Edenred                                                            | Meillä käy<br>Simcrtum<br>pay |          |                |   | « (  |