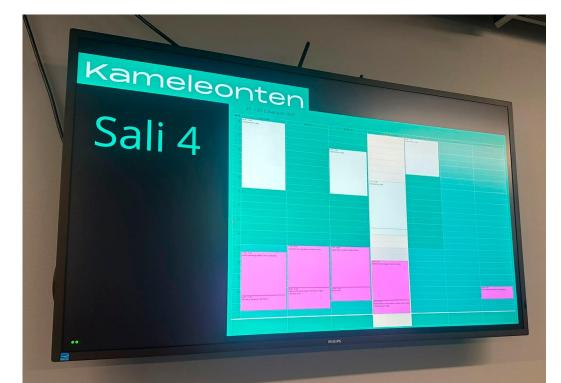

## BOOKINGS IN INFO DISPLAYS

Info display access to Asio Booking via API interface